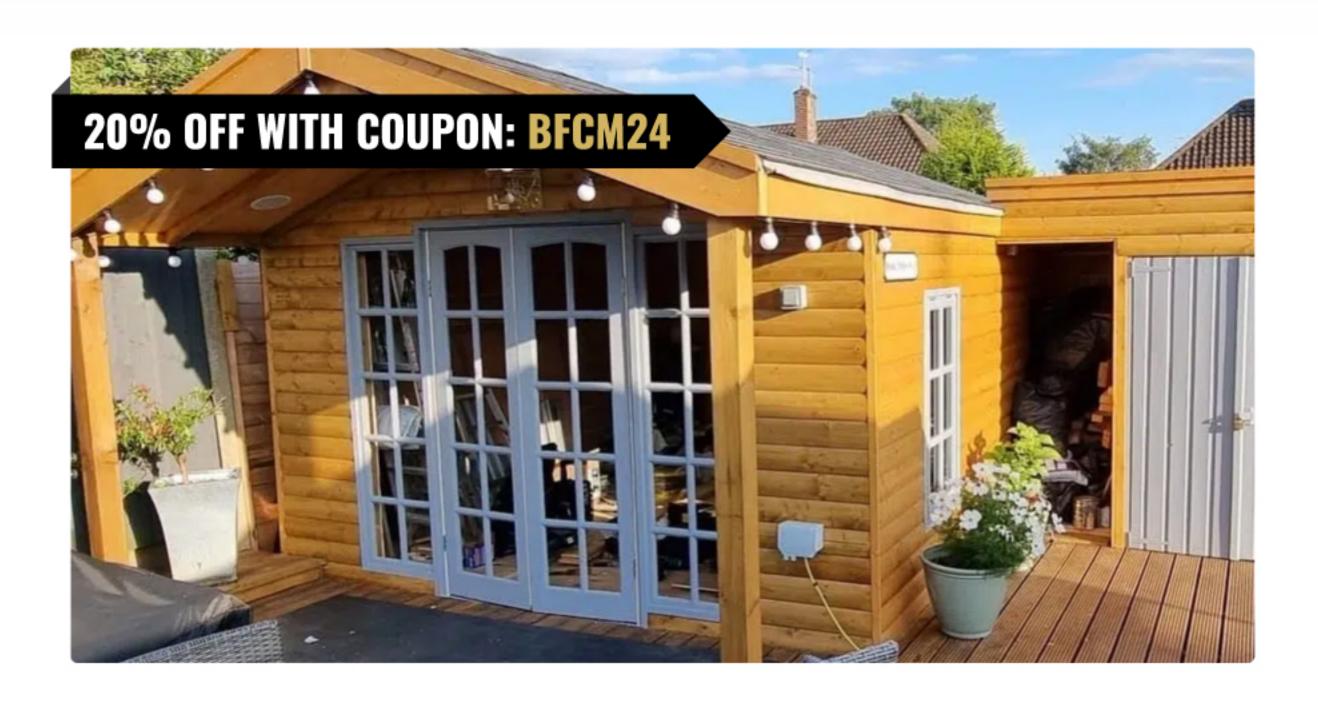

### Shiplap

Highest-quality Redwood Shiplap cladding, available in a number of eco-friendly stains perfect for a range of applications.

**Shop Now** 