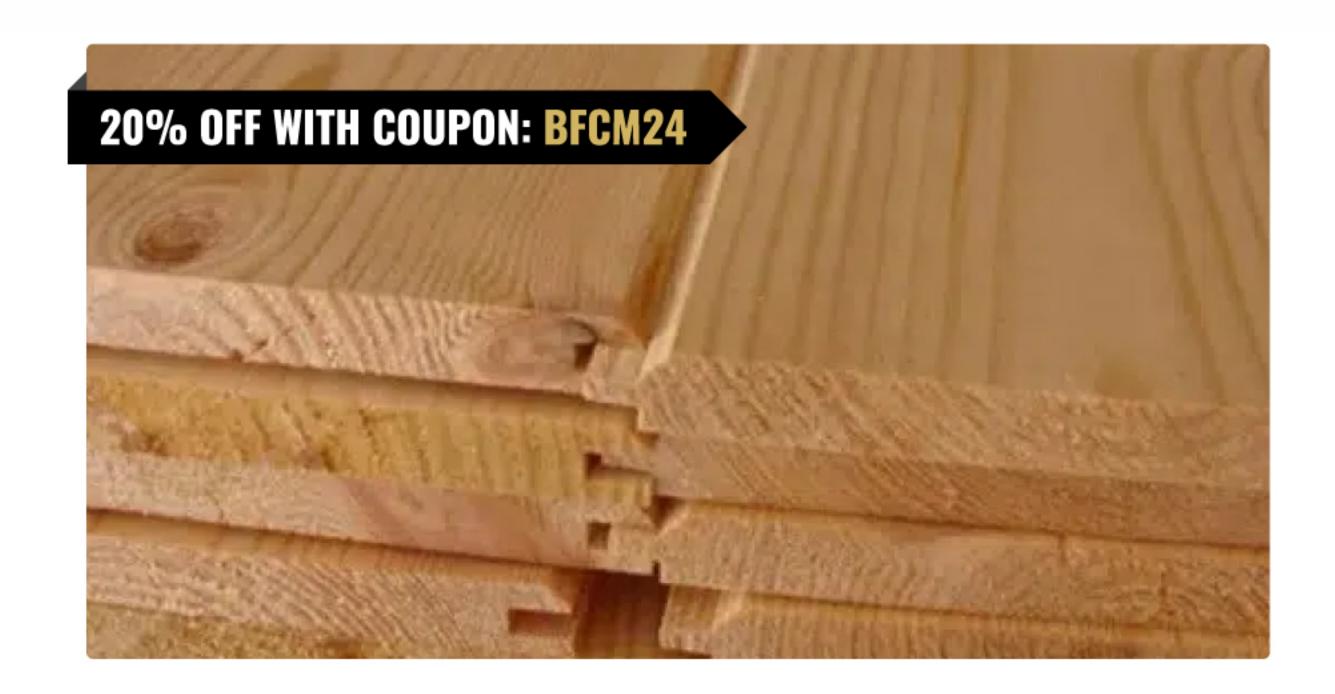

### Timber

View our range of high-quality FSC-Certified sustainably sourced timber. Available in 2x1", 2x2", 3x2" and 4x2" sized lengths.