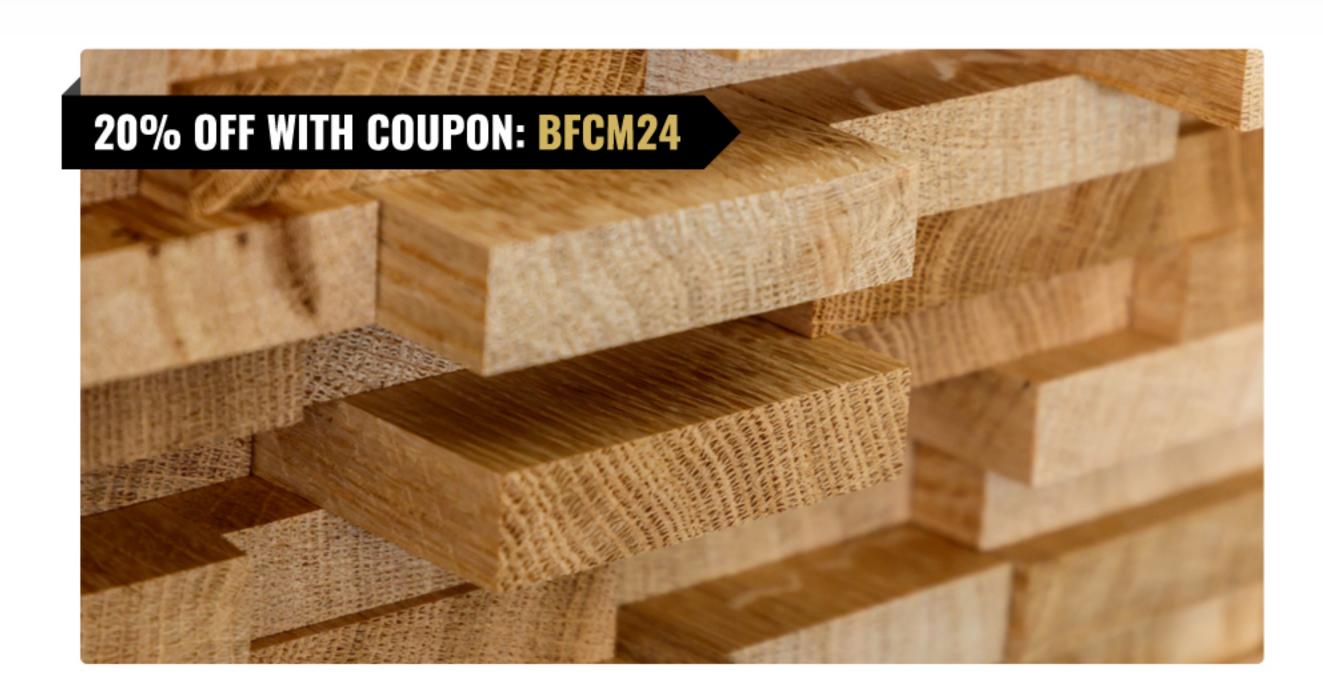

### Timber

View our range of high-quality FSC-Certified sustainably sourced timber. Available in 2x1", 2x2", 3x2" and 4x2" sized lengths.