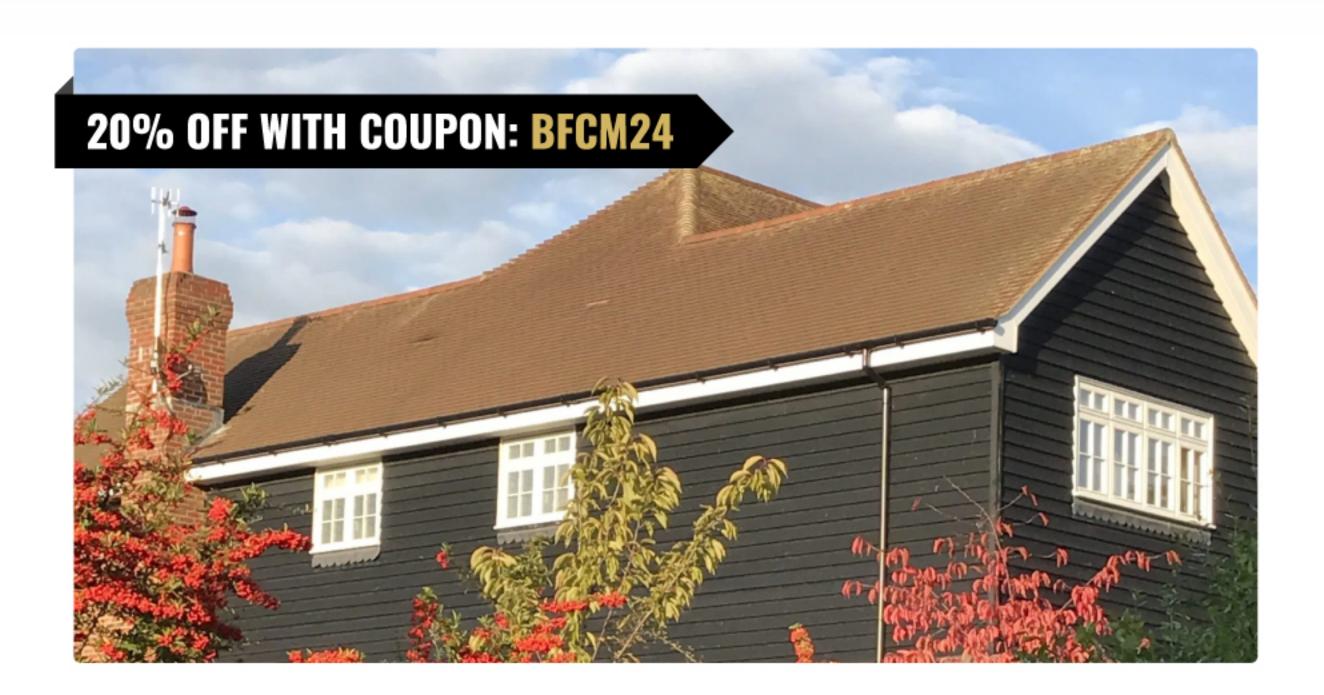

### Roofing Sheets

A selection of high-quality OSB3 sheets, available in both 11mm and 18mm thicknesses for all your roofing needs.